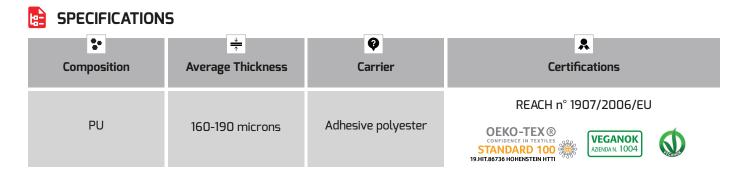

## THERMOREFLEX® COLOUR



## 

| Applies on                                                                                             | SUGGES            | TED CUTTING S                                            | ETTINGS    | TRANSFER SETTINGS |                  |                         |           |
|--------------------------------------------------------------------------------------------------------|-------------------|----------------------------------------------------------|------------|-------------------|------------------|-------------------------|-----------|
| cotton, polyester,<br>poly/cotton blends<br>(not suited for treated<br>and dye sublimated<br>textiles) | <b>▲</b><br>Blade | <u></u><br>Pressure                                      | »<br>Speed | ©<br>Time         | Temperature      | <b>